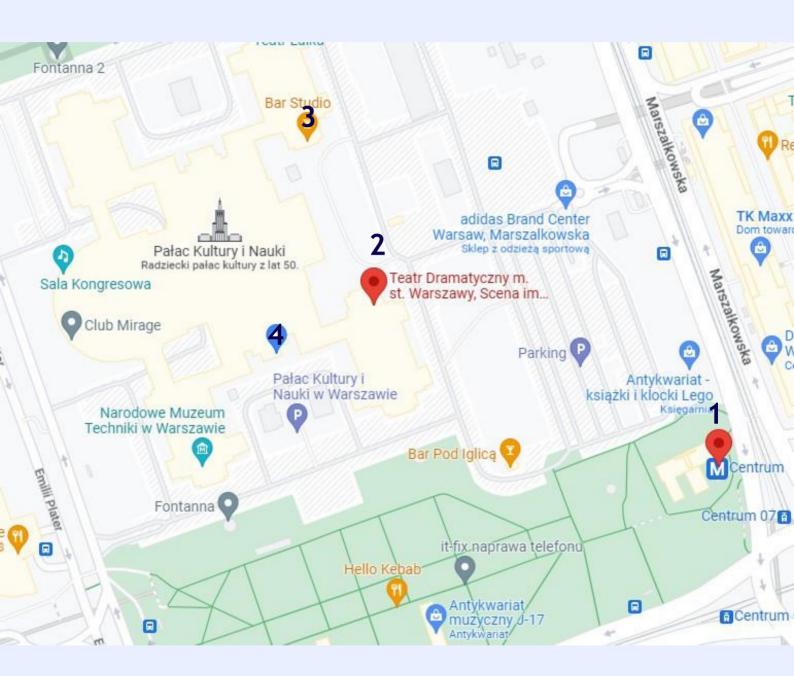

## **CITY CENTER**

- 1 -Centrum M1 Metro station
- 2 Dramatyczny Theatre
- 3 Studio Theatre
- 4 -Kinoteka PKiN movie theatre