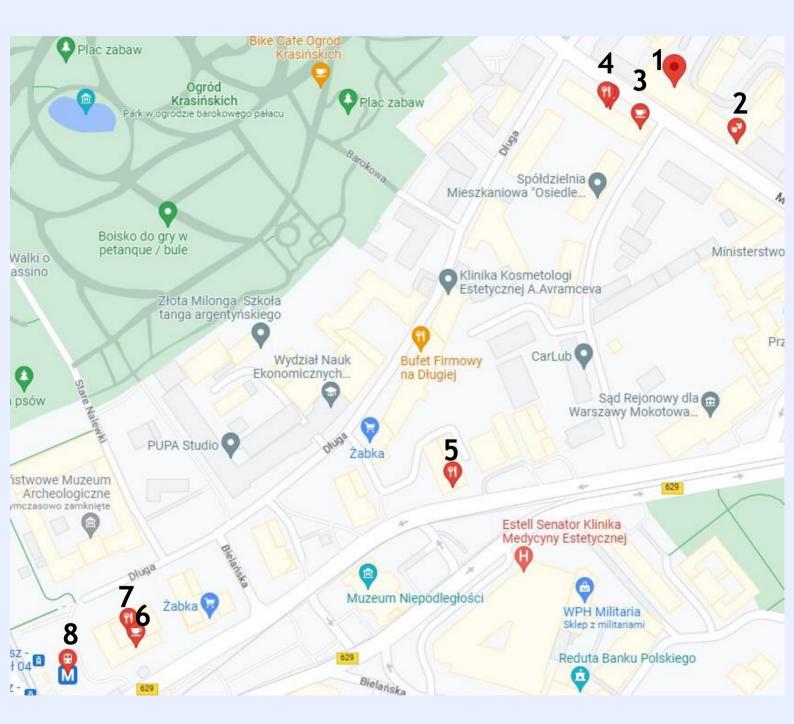

## **ACADEMY AREA**

- 1 Theater Academy
- 2 Collegium Nobilium Theatre
- 3 Relaks Cafe
- 4 Telepizza

- 5 Vege Miasto vegan restaurant
- 6 -starbucks
- 7-KFC
- 8 Ratusz Arsenał metro station