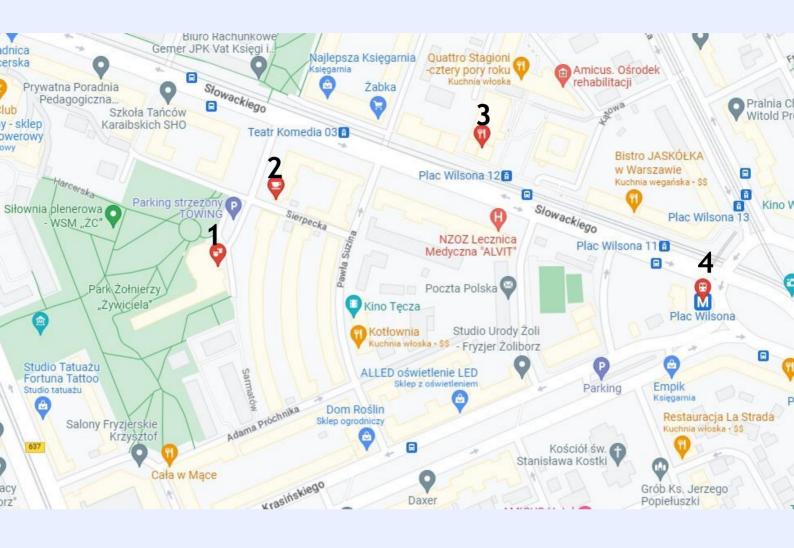

## **COMEDY THEATRE AREA**

- 1 Comedy Theatre
- 2- Secret Life Cafe
- 3 Havana restaurant
- 4 Plac Wilsona metro station