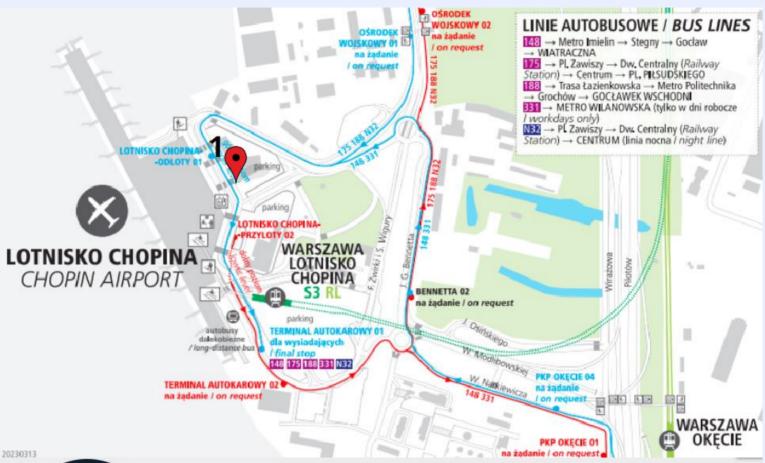

### **AIRPORT**

175

#### **Bus 175**

Running daily between 04:27 - 22:58

#### Route:

Chopin Airport – City Centre; main streets ŻWIRKI I WIGURY - AL.JEROZOLIMSKIE (Central Railway Station) - KRAKOWSKIE PRZEDMIEŚCIE - PL.PIŁSUDSKIEGO

#### **Bus 188**

Running daily between 04:47 - 23:18

#### Route:

Chopin Airport – City Centre (Metro Politechnika station) – Praga Południe (Wiatraczna); main streets: ŻWIRKI I WIGURY - AL.ARMII LUDOWEJ - AL.STANÓW ZJEDNOCZONYCH – SZASERÓW – MAKOWSKA

#### **Bus 148**

Running daily between 04:34 - 22:35

#### Route:

Chopin Airport - Ursynów-Praga; main streets: (ŻWIRKI I WIGURY – NOWOURSYNOWSKA - MOST SIEKIERKOWSKI - GROCHOWSKA)